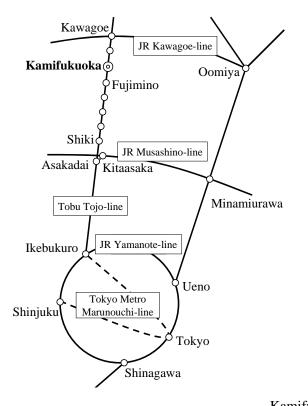

## O How to get to Kamifukuoka station O

#### 1) From Ikebukuro station

Please use express train on Tobu-Tojo line from Ikebukuro Station. Then change at Fujimino station for local or semi-express train and get off at Kamifukuoka station. \*Time required: approx. 30 minutes.

## 2) From Omiya station

Please use JR Kawagoe line bound for Kawagoe. Get off at Kawagoe station and change for Tobu-Tojo line bound for Ikebukuro using local or semi-express train. Then get off at Kamifukuoka station.