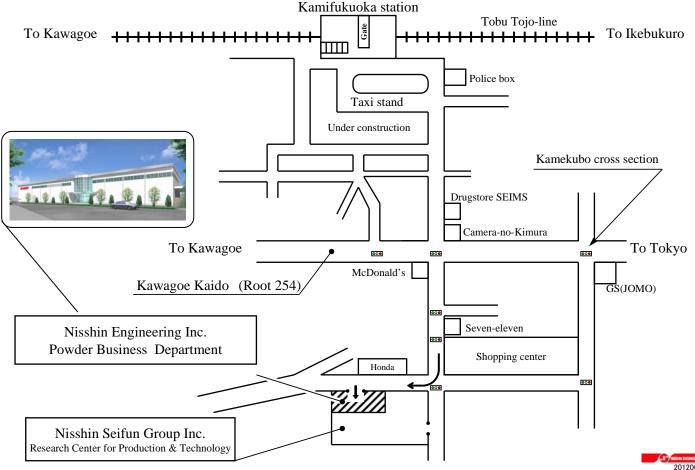

### O From Kamifukuoka station to us O

Please descend the stairs on the left side after through the ticket gate. Then take the Taxi and tell the driver, "Nisshin Engineering". Soon you will find the building with logo.

It takes approx. 5 minutes.